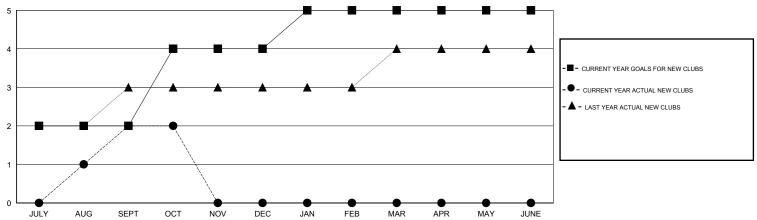

## GOALS AND ACTUAL NEW CLUBS CUMULATIVE

#### GMT: V S Kukreja **LOCATION INDIA** GMT CA 6

| Clubs                 |                  |           |                  |                  | Members               |                    |                                     |                    |                  |
|-----------------------|------------------|-----------|------------------|------------------|-----------------------|--------------------|-------------------------------------|--------------------|------------------|
| RESULTS FOR 2015-2016 |                  |           |                  |                  | RESULTS FOR 2015-2016 |                    |                                     |                    |                  |
| QUARTER               | NEW CLUB<br>GOAL | NEW CLUBS | DROPPED<br>CLUBS | NET<br>GAIN/LOSS | QUARTER               | NEW MEMBER<br>GOAL | CHARTER AND<br>NEW MEMBERS<br>ADDED | DROPPED<br>MEMBERS | NET<br>GAIN/LOSS |
| JULY/AUG/SEPT         | 2                | 2         | 0                | 2                | JULY/AUG/SEPT         | 65                 | 154                                 | 146                | 8                |
| OCT/NOV/DEC           | 2                | 0         | 0                | 0                | OCT/NOV/DEC           | 86                 | 25                                  | 11                 | 14               |
| JAN/FEB/MAR           | 1                | 0         | 0                | 0                | JAN/FEB/MAR           | 65                 | 0                                   | 0                  | 0                |
| APR/MAY/JUNE          | 0                | 0         | 0                | 0                | APR/MAY/JUNE          | 19                 | 0                                   | 0                  | 0                |