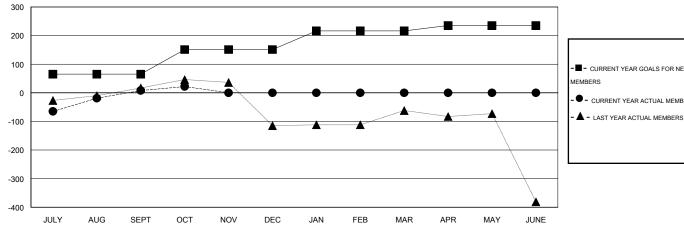

### GOALS AND ACTUAL MEMBERS CUMULATIVE

| - ■ - CURRENT YEAR GOALS FOR NEW |
|----------------------------------|
| MEMBERS                          |
| CURRENT YEAR ACTUAL MEMBERS      |

| DROPPED CLUBS: 0     |     | 30 CLUBS OF 133 ADDED 1 OR MORE<br>NEW MEMBERS | GENDER DISTRIBUTION  MALE 3,105 (80.57%)  FEMALE 749 (19.43%) |   |       |
|----------------------|-----|------------------------------------------------|---------------------------------------------------------------|---|-------|
| DROPPED MEMBERS      |     |                                                |                                                               |   |       |
| DECEASED             | 2   | CLICK HERE FOR HEALTH.                         | FAMILY UNIT MEMBERS                                           |   | 1,244 |
| CLUB CANCELLED OTHER | 155 | ASSESSMENT DATA                                | HEAD OF HOUSEHOLD                                             |   | 584   |
| TOTAL                | 157 |                                                | NON-HEAD OF HOUSEHOL                                          | D | 660   |

#### GMT: V S Kukreja **LOCATION INDIA** GMT CA 6

| Clubs                 |                  |           |                  |                  | Members               |                    |                                     |                    |                  |
|-----------------------|------------------|-----------|------------------|------------------|-----------------------|--------------------|-------------------------------------|--------------------|------------------|
| RESULTS FOR 2015-2016 |                  |           |                  |                  | RESULTS FOR 2015-2016 |                    |                                     |                    |                  |
| QUARTER               | NEW CLUB<br>GOAL | NEW CLUBS | DROPPED<br>CLUBS | NET<br>GAIN/LOSS | QUARTER               | NEW MEMBER<br>GOAL | CHARTER AND<br>NEW MEMBERS<br>ADDED | DROPPED<br>MEMBERS | NET<br>GAIN/LOSS |
| JULY/AUG/SEPT         | 2                | 2         | 0                | 2                | JULY/AUG/SEPT         | 65                 | 154                                 | 146                | 8                |
| OCT/NOV/DEC           | 2                | 0         | 0                | 0                | OCT/NOV/DEC           | 86                 | 25                                  | 11                 | 14               |
| JAN/FEB/MAR           | 1                | 0         | 0                | 0                | JAN/FEB/MAR           | 65                 | 0                                   | 0                  | 0                |
| APR/MAY/JUNE          | 0                | 0         | 0                | 0                | APR/MAY/JUNE          | 19                 | 0                                   | 0                  | 0                |